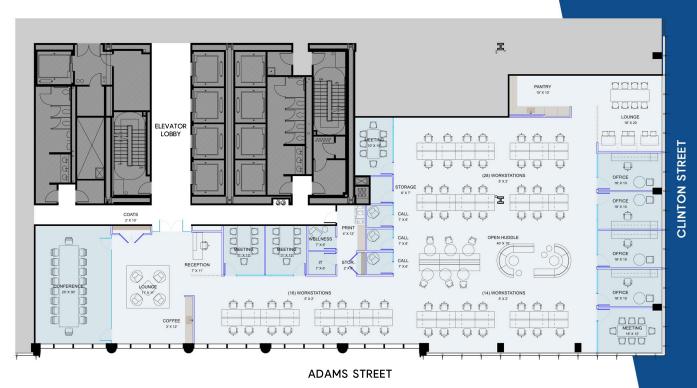

9,606 RSF // Existing Conditions
Landlord Turnkey with Furniture or Full TI Allowance Available

W E S T A D A M S

Interior Offices
Workstations
Reception
Conference Room
Board Room
Kitchen

**Perimeter Offices** 

Perimeter Offices 11
Interior Offices 5
Workstations 10
Reception 1
Conference Room 1
Board Room 1
Kitchen 1

**Elevator Identity** 

Unique Opportunity on Amenity Floor