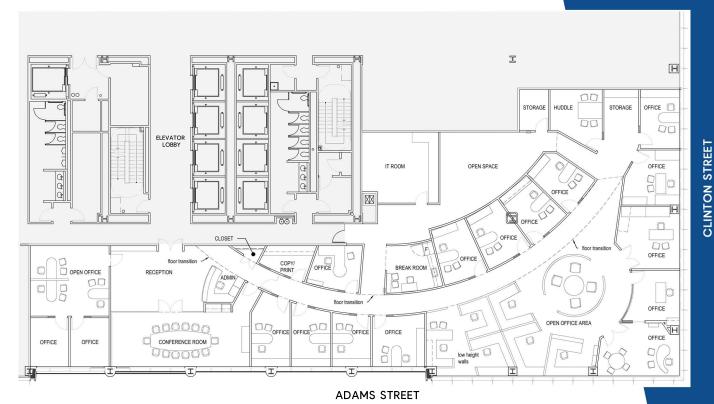

### 73+ Seats // 132 RSF Per Person

Private Offices 5

Workstations 68

Reception 1

Conference Rooms 5

Phone Rooms 1

Elevator Identity

Unique Opportunity on Amenity Floor

### **Contact Us To Learn More**

Jeff Dowdell 312.477.2932 jdowdell@telosgroupllc.com

9,606 RSF // Sample Test Fit 2 - Private Office Plan Landlord Turnkey with Furniture or Full TI Allowance Available

67+ Seats // 144 RSF Per Person