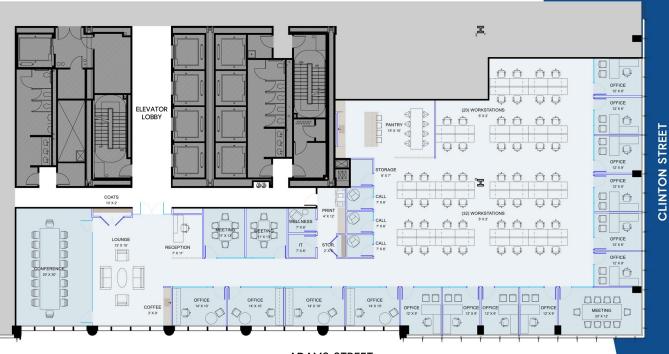

### 73+ Seats // 132 RSF Per Person

Private Offices 5

Workstations 68

Reception 1

Conference Rooms 5

Phone Rooms 1

Elevator Identity

Unique Opportunity on Amenity Floor

### **Contact Us To Learn More**

Jeff Dowdell 312.477.2932 jdowdell@telosgroupllc.com

9,606 RSF // Sample Test Fit 2 - Private Office Plan Landlord Turnkey with Furniture or Full TI Allowance Available

67+ Seats // 144 RSF Per Person